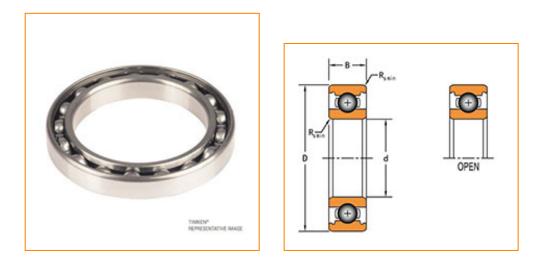

## Specifications | Dimensions | Basic Load Ratings | Factors

| Specifications |           |  |
|----------------|-----------|--|
| Clearance      | C3        |  |
| Bore Size d    | 60.000 mm |  |
| Features       | Open      |  |
| Weight         | 0.094 Kg  |  |
| Dimensions     |           |  |

| Outside Diameter D   | 78.000 mm |                                                                                                    |
|----------------------|-----------|----------------------------------------------------------------------------------------------------|
| Outside Ring Width B | 10.000 mm |                                                                                                    |
| s Rs min             | 0.300 mm  | فروشگاه کال مینعتی<br>www.kalasanati.com<br>کالا منعی تنها یک فروشگاه نیست!<br>آموزش، انتخاب، خرید |